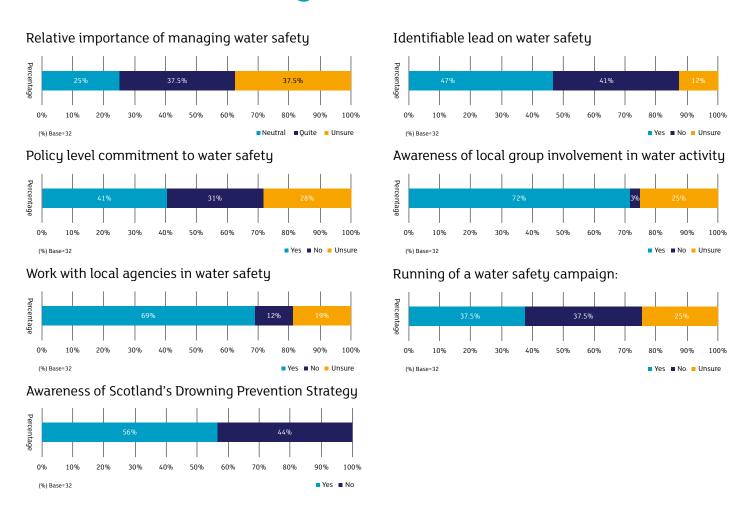

## **2018 Dashboard Key Results**

## 2013 Vs 2018 Dashboard Key Results

| Question                                               | Percentage 2013 | Percentage 2018 | Percentage Difference |
|--------------------------------------------------------|-----------------|-----------------|-----------------------|
| Relative importance of managing water safety           | 69              | 75              | 6                     |
| Identifiable leads on water safety                     | 44              | 47              | 3                     |
| Policy level commitment to water safety                | 44              | 41              | -3                    |
| Awareness of local group involvement in water activity | 69              | 72              | 3                     |
| Work with other agencies in water safety               | 79              | 69              | -10                   |
| Running of a water safety campaign                     | 25              | 38              | 13                    |
| Info provided to key groups                            | 64              | 50              | -14                   |